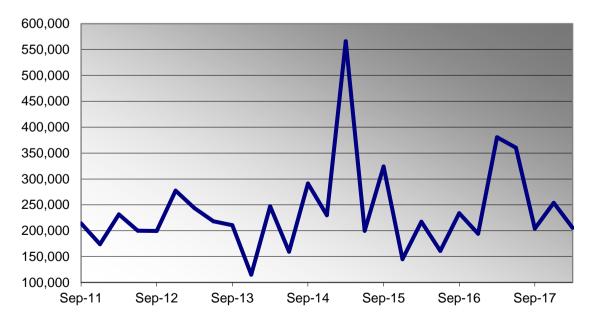

## 4. Transaction costs

## 4.1 Transaction costs for the quarter were as follows:

| Manager       | Asset Class     | Fund Size<br>£m |
|---------------|-----------------|-----------------|
| In-House      | Global equity   | 488.6           |
| Standard Life | UK equity       | 459.9           |
| In-House      | US equity       | 100.5           |
| Jupiter       | European equity | 143.0           |
| M-BA          | Pacific equity  | 60.8            |
| Standard Life | Bonds           | 330.6           |
|               |                 |                 |

|               |                 | Purchases  |          | Sales      |          |         |
|---------------|-----------------|------------|----------|------------|----------|---------|
| Manager       | Asset Class     | Commission | Expenses | Commission | Expenses | Total   |
|               |                 | £          | £        | £          | £        | £       |
| In-House      | Global equity   | 4,519      | 4,814    | 4,272      | 4,083    | 17,687  |
| Standard Life | UK equity       | 20,793     | 126,193  | 19,168     | 57       | 166,210 |
| In-House      | US equity       | 0          | 0        | 61         | 11       | 73      |
| Jupiter       | European equity | 3,640      | 0        | 4,508      | 0        | 8,148   |
| M-BA          | Pacific equity  | 6,629      | 1,437    | 2,431      | 2,833    | 13,331  |
| Standard Life | Bonds           | 0          | 0        | 0          | 0        | 0       |
| Total         |                 | 35,581     | 132,445  | 30,439     | 6,984    | 205,449 |

# **Total Transaction Costs**