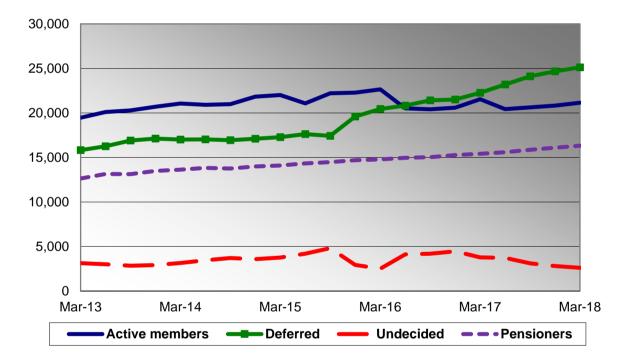

## 5. Membership Statistics

5.1 The change in membership statistics for the quarter is as follows:

|                       | 31 Dec          | 31 Mar          | Change       |
|-----------------------|-----------------|-----------------|--------------|
| Active members        | 20,821          | 21,151          | +330         |
| Deferred<br>Undecided | 24,678<br>2,817 | 25,119<br>2,617 | +441<br>-200 |
| Pensioners            | 16,100          | 16,322          | +222         |
| Total                 | 64,416          | 65,209          | +793         |

5.2 The change in membership statistics for the last 5 years is shown in the graph below: